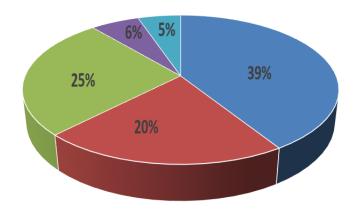

2020-21 RSF Expenditures by Category
U of T and Affiliates

- Facilities
- Resources
- Management and Administration
- Regulatory Requirements and Accreditation
- Intellectual Property

| Year    | Grant Name                | Amount          |  |
|---------|---------------------------|-----------------|--|
| 2019-20 | Research Support Fund     | \$46,525,808.00 |  |
|         | Incremental Project Grant | \$6,954,814.00  |  |
|         |                           |                 |  |