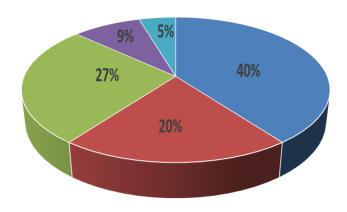

2022-23 RSF Expenditures by Category
U of T and Affiliates

- Facilities
- Resources
- Management and Administration
- Regulatory Requirements and Accreditation
- Intellectual Property

| Year    | Grant Name                | Amount          |
|---------|---------------------------|-----------------|
| 2021-22 | Research Support Fund     | \$47,066,664.00 |
|         | Incremental Project Grant | \$10,968,209.00 |