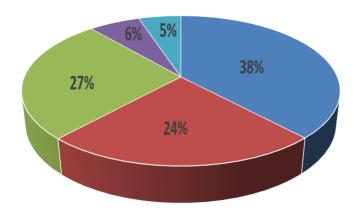

2021-22 RSF Expenditures by Category
U of T and Affiliates

- Facilities
- Resources
- Management and Administration
- Regulatory Requirements and Accreditation
- Intellectual Property

| Year    | Grant Name                | Amount          |
|---------|---------------------------|-----------------|
| 2020-21 | Research Support Fund     | \$46,898,580.00 |
|         | Incremental Project Grant | \$8,496,397.00  |