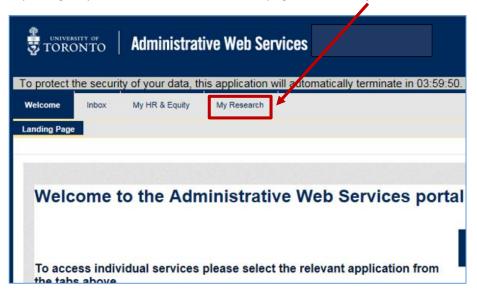

2. When you log in, you will land on the Welcome page. Click on **My Research**.

3. Click on the My Research On-line option on the My Research sub menu

| TORONTO                                                                                   | Administrative Web Services                                                 |
|-------------------------------------------------------------------------------------------|-----------------------------------------------------------------------------|
| To protect the securi                                                                     | ty of your data, this application will automatically terminate in 03:38:29. |
| Welcome Inbox                                                                             | My HR & Squity My Research                                                  |
| Research Applications                                                                     | My Research On-line Animal Protocols                                        |
| <ul> <li>Application Search</li> <li>Create New Application</li> <li>Designate</li> </ul> | No content available for this navigation node                               |