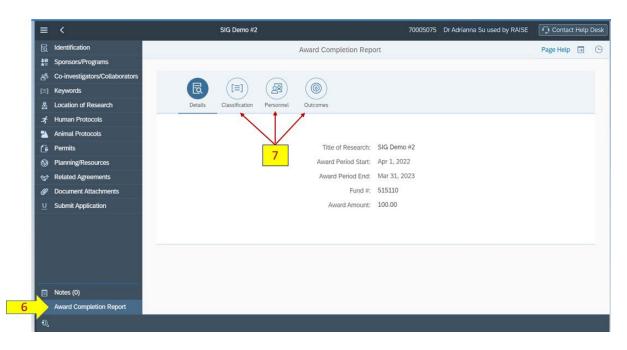

- 6. Click on the Award Completion Report link on the left-side menu to display the ACR page.
- 7. Click on the round sub-section icons as applicable.