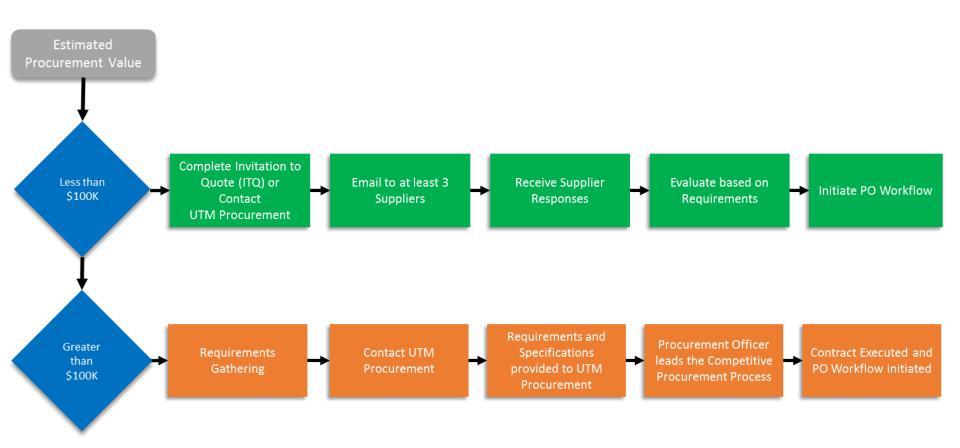

-------------------------|--------------------------------------------------------------------------------------------|
| Goods &<br>Non-Consulting<br>Services | <ul> <li>\$0 - \$4,999</li> <li>\$5,000 - \$24,999</li> <li>\$25,000 - \$99,999</li> <li>\$100,000+</li> </ul> | <ul><li>1 Quote</li><li>2 Quotes</li><li>3 Quotes</li><li>RFP</li></ul> | <ul><li>Local Unit</li><li>Local Unit</li><li>Local Unit</li><li>UTM Procurement</li></ul> |
| Consulting<br>Services*               | <ul><li>\$0 - \$99,999</li><li>\$100,000+</li></ul>                                                            | • 3 Quotes • RFP                                                        | <ul><li>Local Unit</li><li>UTM Procurement</li></ul>                                       |



### **Procurement Process Map**





# Calculating Total Cost of Ownership

#### **Formula**

#### **Sample Calculation**