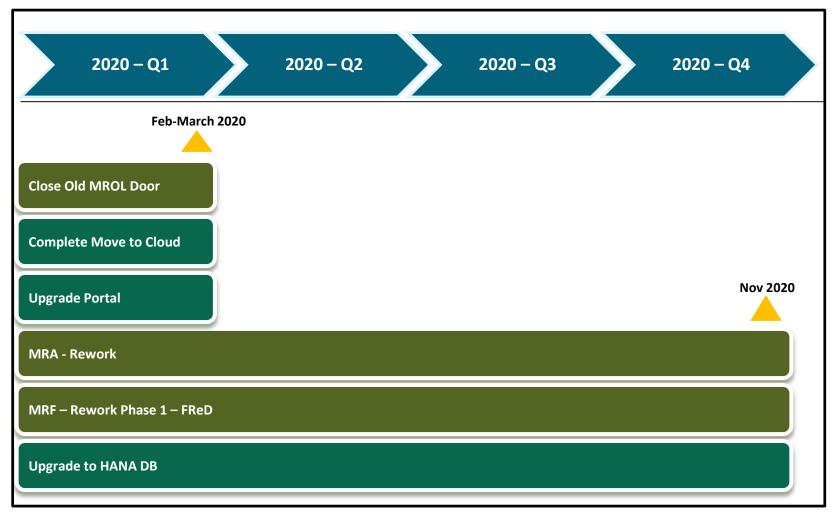

## MRA Rework – In New Web Tech

- An improved user experience
  - Adaptive User Interface
  - Mobile friendly
  - Simplified screens
  - No double scroll bars
  - Faster response times
- Review of data collected
- Incorporates SIG into MRA