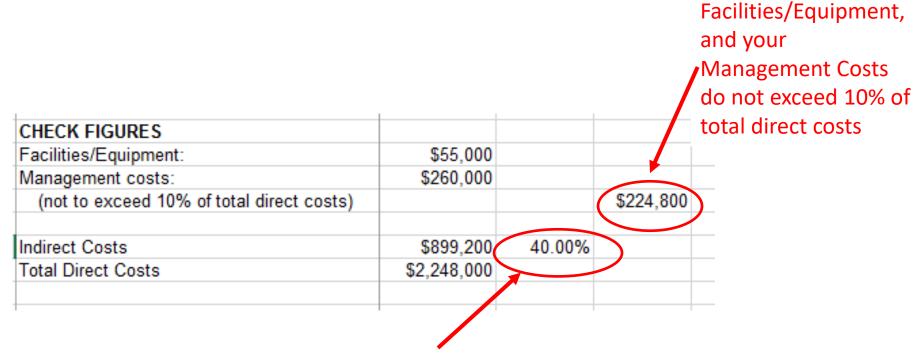

# **Eligible Direct Costs**

- Salaries and Benefits: claimed in proportion to the time spent working on the project (i.e. PI time)
  - ORF Funding can be used to cover up to \$20K per graduate student (MSc, PhD), per year, and \$50K per postdoc, per year
- Facilities and Equipment: maximum of up to 10% of total direct costs
  - Research equipment: supplies, computer and communication equipment as well as software, staff training, operations and maintenance (excludes indirect costs like electricity and insurance)
  - cost of renovations or alterations to existing space directly related to the research project
  - leased space, or institutional contributions of space when that space is newly developed, renovated, refurbished or leased

# **Eligible Direct Costs**

- Management and Administration: maximum of up to 10% of total direct costs
  - Management Salary
  - Management Other (required audits, supplies, expenses, etc.)
- Other Direct Research Costs
  - Such as consumable supplies, reagents, costs for dissemination of research results, travel, seminars, consulting, safety related expenses, etc.
- Technology transfer/commercialization expenses
  - Consulting fees to develop IP, market investigations, IP protection/management
- Required to have a plan for youth engagement/outreach activities (may use up to 1% of the ORF portion to undertake annual youth science and technology outreach activities)