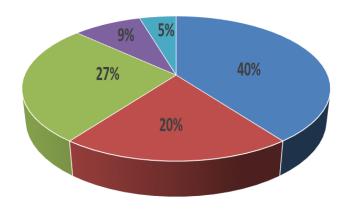

2022-23 RSF Expenditures by Category U of T and Affiliates

- Facilities
- Resources
- Management and Administration
- Regulatory Requirements and Accreditation
- Intellectual Property

| Year    | Grant Name                | Amount          |
|---------|---------------------------|-----------------|
| 2021-22 | Research Support Fund     | \$47,066,664.00 |
|         | Incremental Project Grant | \$10,968,209.00 |