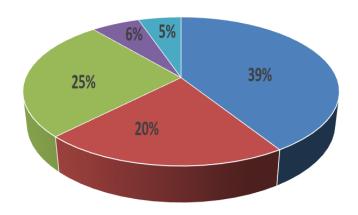

2020-21 RSF Expenditures by Category
U of T and Affiliates

- Facilities
- Resources
- Management and Administration
- Regulatory Requirements and Accreditation
- Intellectual Property

| Year    | Grant Name                | Amount          |
|---------|---------------------------|-----------------|
| 2019-20 | Research Support Fund     | \$46,525,808.00 |
|         | Incremental Project Grant | \$6,954,814.00  |
|         |                           |                 |