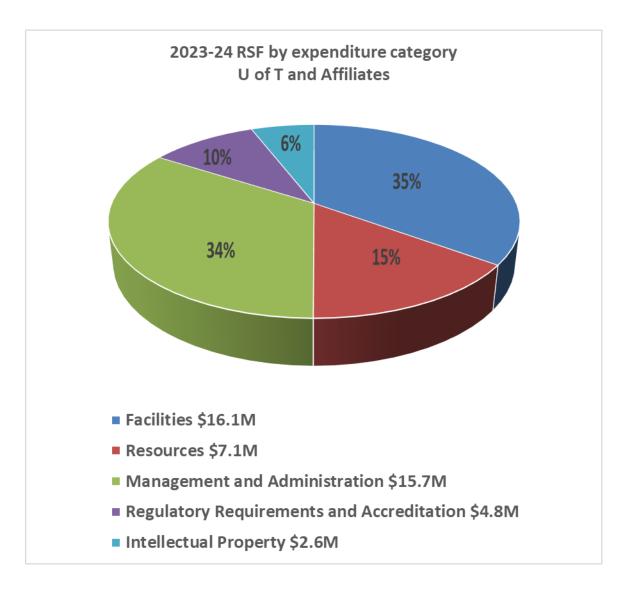

## University of Toronto and Affiliates RSF Allocations by Category

| Year    | Grant Name                | Amount          |
|---------|---------------------------|-----------------|
| 2023-24 | Research Support Fund     | \$46,274,696.00 |
|         | Incremental Project Grant | \$11,020,572.00 |
|         | Research Security         | \$4,244,782.00  |