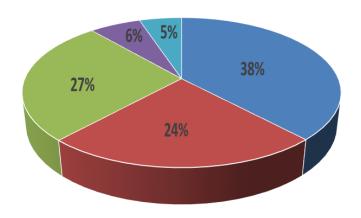

2021-22 RSF Expenditures by Category
U of T and Affiliates

- Facilities
- Resources
- Management and Administration
- Regulatory Requirements and Accreditation
- Intellectual Property

| Year    | Grant Name                | Amount          |
|---------|---------------------------|-----------------|
| 2020-21 | Research Support Fund     | \$46,898,580.00 |
|         | Incremental Project Grant | \$8,496,397.00  |